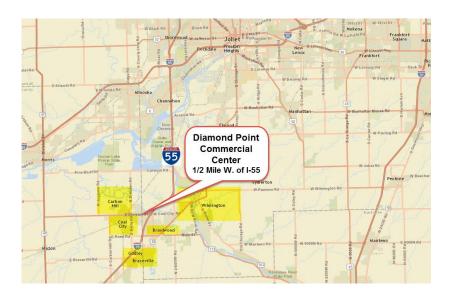

### FULLY ENTITLED FOR A WIDE RANGE OF DEVELOPMENT

- 1-14 acres to choose from at the NEC of Route 113 & Will Road in Diamond
- Only ½ mile to full Route 113 / I-55 interchange
- Across the street from the new under construction
   Jewel-Osco anchored center that will establish the area
   as the newest primary commercial corridor in the
   market
- Located in I-55 Corridor TIF District and an Illinois approved Enterprise Zone

#### **ACCESS**

- Only ½ mile to full Route 113 / I-55 interchange
- Within 5-miles of Ridgeport Logistics, Providence Logistics and the CenterPoint Intermodal and BNSF Railway Logistics Park in Elwood
- Route 113 and County Line Road intersection improvements including turn lanes are complete