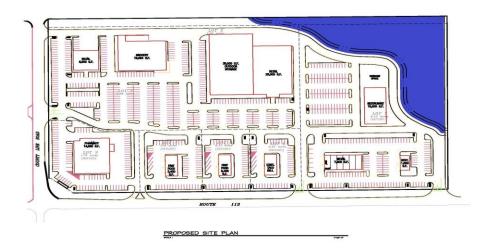

## **DEVELOPMENT POTENTIAL**

- **Zoned B-3 Service Business District**
- Great opportunity for retail, restaurant, service or hotel in a very underserved market
- Population in a 20-minute drive time exceeds 60,000 leaving a market gap of 250 million dollars
- Sewer, water, storm sewer, detention, gas and electric are all on site

### **OFFERING HIGHLIGHTS**

- Two completed pad-ready sites for out-lots available. Lot 3 - 1.108 Acres and Lot 4 - 0.909 Acres
- Balance divisible for a wide variety of uses
- Parcel Numbers: 03-17-31-301-002, 03-17-31-301-002, 03-17-31-301-003, 03-17-31-301-004
- 2022 Taxes: \$546
- Asking Price: Subject to Offer
- Property is agent owned