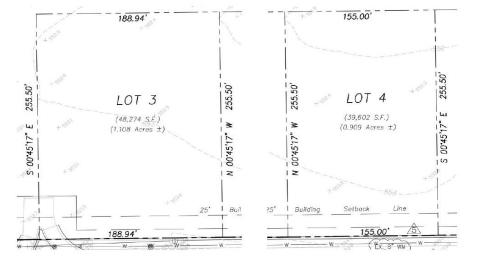

### **OFFERING HIGHLIGHTS**

- Two completed pad-ready sites for out-lots available. Lot 3 - 1.108 Acres and Lot 4 - 0.909 Acres
- Balance divisible for a wide variety of uses
- Parcel Numbers: 03-17-31-301-002, 03-17-31-301-002, 03-17-31-301-003, 03-17-31-301-004
- 2022 Taxes: \$546
- Asking Price: Subject to Offer
- Property is agent owned