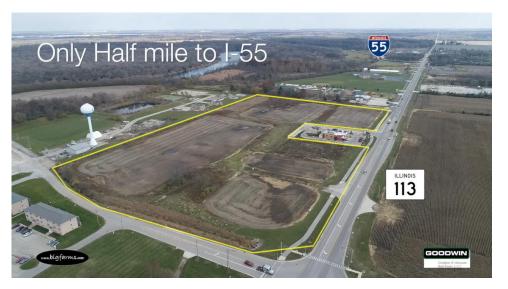

# PREMIER DEVELOPMENT OPPORTUNITY

New Commercial/Retail Corridor

1-14 acres with all utilities and off-site detention across from the new under construction Jewel-Osco anchored center in Diamond IL.

### FULLY ENTITLED FOR A WIDE RANGE OF DEVELOPMENT

- 1-14 acres to choose from at the NEC of Route 113 & Will Road in Diamond
- Only ½ mile to full Route 113 / I-55 interchange
- Across the street from the new under construction
   Jewel-Osco anchored center that will establish the area
   as the newest primary commercial corridor in the
   market
- Located in I-55 Corridor TIF District and an Illinois approved Enterprise Zone

#### **ACCESS**

- Only ½ mile to full Route 113 / I-55 interchange
- Within 5-miles of Ridgeport Logistics, Providence Logistics and the CenterPoint Intermodal and BNSF Railway Logistics Park in Elwood
- Route 113 and County Line Road intersection improvements including turn lanes are complete